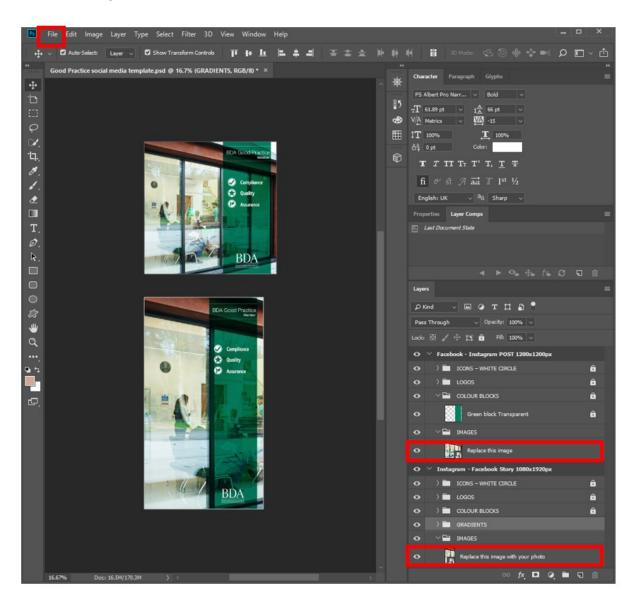

## How to insert your photo in the Good Practice social media template

- Download the Good Practice social media template.
- Make sure you have Adobe Photoshop installed on your computer and open the file.
- You will see two templates a square (for Facebook and Instagram) and a story version.
- Select the 'replace this image' layer highlighted in red and click 'File' on the upper left of the screen. Under 'File' select 'Place embed...' and locate the photo to upload.
- Do the same thing for the story version.
- To save the files on your desktop. Select 'File' and click 'Export' > 'Quick export as .png and save it.